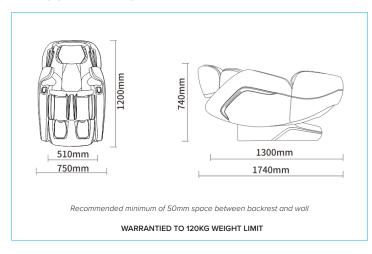

# 12

TWELVE AUTOMATIC MASSAGE PROGRAMS



AIRBAGS



ZERO GRAVITY RECLINE



MANUAL MASSAGE CONTROL



ZERO WALL SPACE DESIGN



VOICE CONTROL



AUTO SHOULDER DETECTION



INFRARED SEAT HEATING



BLUETOOTH SPEAKERS

### **ARIA**

The Aria is a feature packed home massage chair with three levels of zero-gravity recline, a heated seat, bluetooth stereo speakers and voice control.





STRUCTURAL WARRANTY



**FOAM** WARRANTY



MECHANICAL WARRANTY



**ELECTRICAL** WARRANTY



FABRIC WARRANTY





#### **COLOURS AVAILABLE**

#### **STOCKED IN**



PU FABRIC (CHOCOLATE/GREY)

#### **MEASUREMENTS**



#### SALES COLLATERAL AVAILABLE

- POS PAGE
- SPECIFICATION / TRAINING SHEET
- QUICK START GUIDE & OPERATING INSTRUCTIONS

## **ARIA** MASSAGE CHAIR

### **KEY FEATURES & BENEFITS**

| CONSTRUCTION              | Powder coated iron frame and legs                                        | The underlying frame is constructed from iron providing strength, stability and peace of mind with a 5 year structural warranty                                                                                           |
|---------------------------|--------------------------------------------------------------------------|------------------------------------------------------------------------------------------------------------------------------------------------------------------------------------------