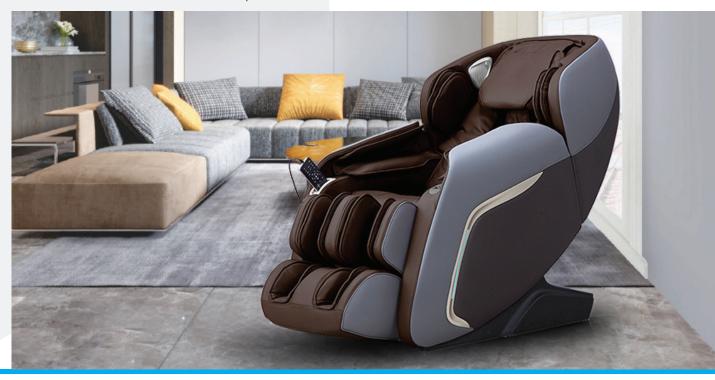

### **ARIA**

The Aria is a feature packed home massage chair with three levels of zero-gravity recline, a heated seat, bluetooth stereo speakers and voice control.

STRUCTURAL WARRANTY

**FOAM** WARRANTY

MECHANICAL WARRANTY

### **KEY FEATURES & BENEFITS**

| CONSTRUCTION              | Powder coated iron frame and legs                                        | The underlying frame is constructed from iron providing strength, stability and peace of mind with a 5 year structural warranty                                                                                           |
|---------------------------|--------------------------------------------------------------------------|---------------------------------------------------------------------------------------------------------------------------------------------------------------------------------------------------------------------------|
| UPHOLSTERY                | Polyurethane Upholstery                                                  | Finished in sleek polyurethane upholstery the chair is textured, soft to touch and easy to keep clean                                                                                                                     |
| MASSAGE<br>PROGRAMS       | Twelve automatic massage programs plus manual controls                   | Twelve automatic massage programs plus optional manual controls mean the Aria has a mode to suit everyone from office workers to athletes                                                                                 |
| AIRBAGS                   | 20 Airbags                                                               | Airbags at the shoulders, arms, calves and feet closely replicate the feel of an authentic hand massage                                                                                                                   |
| MASSAGE RAIL<br>LENGTH    | 135cm SL track massage rail                                              | The generous length massage rail easily accommodates taller users. The SL shape fits ergonomically with the human body - allowing the rollers to perform realistic massage techniques along the back, glutes & hamstrings |
| ZERO GRAVITY<br>RECLINE   | Zero gravity recline function                                            | Three zero gravity (horizontal) recline positions enhance the massage experience by evenly distributing weight and creating a feeling of weightlessness                                                                   |
| ZERO WALL<br>SPACE DESIGN | Zero wall space design                                                   | The zero wall space design allows the chair to be placed just 50mm away from the wall, saving on floor space and keeping the chair out of the way when not in use                                                         |
| BLUETOOTH<br>SPEAKERS     | Bluetooth audio speaker system                                           | Kick back with your favourite tunes while you enjoy a relaxing massage                                                                                                                                                    |
| FOOT ROLLER<br>MASSAGE    | Adjustable speed foot rollers                                            | Foot rollers for the soles and heels combine with the airbags to provide a relaxing full foot massage and relieve the stress of a long day                                                                                |
| VOICE<br>CONTROL          | Voice control                                                            | Control massage functions hands-free by utilising the voice control system                                                                                                                                                |
| HEATED SEAT               | Infrared heated seat                                                     | Infrared heating element warms the seat back area                                                                                                                                                                         |
| ARMREST QUICK<br>BUTTONS  | Quick buttons in the armrest as well as a full remote control            | Adjust your recline angle with convenient quick button controls in the armrest, as well as a full size remote control for fine tuning of settings                                                                         |
| USB CHARGER               | Keep your smartphone nearby and fully charged with the embedded USB port | Scan QR code to view this                                                                                                                                                                                                 |